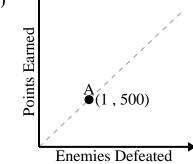

2)

For every enemy defeated 500 points are earned.

3)

For every cup of flour 5 batches of cookies can be made.

**4**)

For every soda drank 125 calories are consumed.

5)

Every box of candy has 24 pieces of candy.