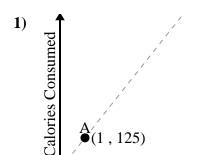

**6**)

www.CommonCoreSheets.com

Sodas Drank

For every soda drank 125 calories are consumed.

For every lawn mowed \$34 are earned.

Name:

Every box of candy has 37 pieces of candy.

Every minute 100 pages are printed.