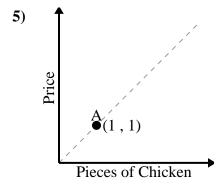

2)

3)

4)

5)

For every enemy defeated 800 points are earned.

For every soda drank 150 calories are consumed.

Name:

Every piece of chicken costs \$2.

Every piece of chicken costs \$1.

Every pound of meat costs \$8.02.

2)

3)

4)

5)

For every lawn mowed \$16 are earned.

For every cup of flour 5 batches of cookies can be made.