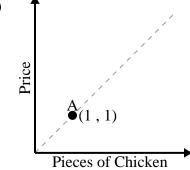

Determine what the value of A means in each problem.

For every cup of flour 4 batches of cookies can be made.

Every glass of lemonade requires 15 lemons.

Every minute 125 pages are printed.

For every lawn mowed \$17 are earned.

Every piece of chicken costs \$1.

Every pound of meat costs \$8.02.

2)

3)

4)

5)

For every lawn mowed \$16 are earned.

For every cup of flour 5 batches of cookies can be made.