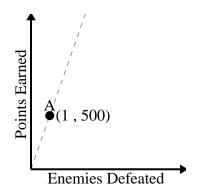

For every enemy defeated 500 points are earned.

Every hour 64 miles are travelled.

1)

2)

3)

4)

5)

Every pound of meat costs \$7.25.