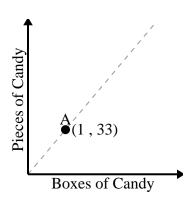

2)

Every box of candy has 33 pieces of candy.

3)

For every enemy defeated 700 points are earned.

4)

Every glass of lemonade requires 9 lemons.

5)

For every soda drank 150 calories are consumed.