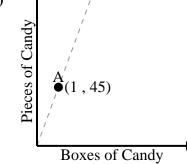

Every pound of meat costs \$7.63.

Name:

Every hour 58 miles are travelled.

Every minute 125 pages are printed.

Every piece of chicken costs \$2.

Every box of candy has 45 pieces of candy.

2)

3)