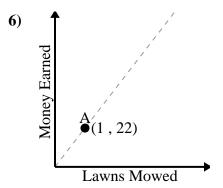

Every hour 64 miles are travelled.

Every glass of lemonade requires 19 lemons.

For every lawn mowed \$22 are earned.

1)

2)

3)

4)

5)