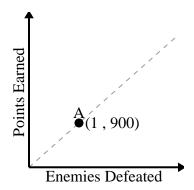

# 6)

Every glass of lemonade requires 17 lemons.

1)

2)

3)

4)

5)

For every enemy defeated 900 points are earned.