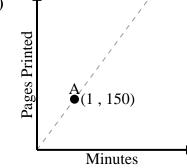

every enemy defeated 500 points are earned.



Every hour 64 miles are travelled.



1)



2)



3)



4)



5)









Every pound of meat costs \$7.25.

2)



Every glass of lemonade requires 15 lemons.

3)



Every box of candy has 50 pieces of candy.

4)



Every minute 175 pages are printed.

5)



For every cup of flour 5 batches of cookies can be made.

6)



For every soda drank 100 calories are consumed.



1)



2)



3)



4)



**5**)









Every hour 51 miles are travelled.

2)



For every enemy defeated 500 points are earned.

3)



For every cup of flour 5 batches of cookies can be made.

**4**)



For every soda drank 125 calories are consumed.

5)



Every box of candy has 24 pieces of candy.

6)



Every minute 175 pages are printed.



1)



2)



3)



4)



5)









Every hour 59 miles are travelled.

2)



Every box of candy has 33 pieces of candy.

3)



For every enemy defeated 700 points are earned.

4)



Every glass of lemonade requires 9 lemons.

5)



For every soda drank 150 calories are consumed.

**6**)



Every minute 150 pages are printed.



1)



2)



3)



4)



**5**)





Name:



Determine what the value of A means in each problem.



For every cup of flour 4 batches of cookies can be made.



Every glass of lemonade requires 15 lemons.



Every minute 125 pages are printed.



For every lawn mowed \$17 are earned.



Every piece of chicken costs \$1.



Every pound of meat costs \$8.02.







2)



3)



4)



5)









For every lawn mowed \$16 are earned.





For every cup of flour 5 batches of cookies can be made.