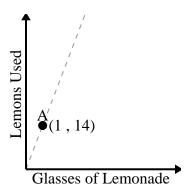

4)

5)

Every glass of lemonade requires 14 lemons.

2)

For every enemy defeated 700 points are earned.

3)

Every pound of meat costs \$8.39.

**4**)