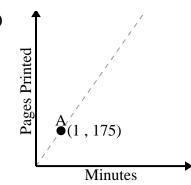

2)

Every glass of lemonade requires 15 lemons.

3)

Every box of candy has 50 pieces of candy.

4)

Every minute 175 pages are printed.

5)

For every cup of flour 5 batches of cookies can be made.