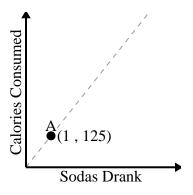

**6**)

www.CommonCoreSheets.com

Sodas Drank

For every soda drank 125 calories are consumed.

For every lawn mowed \$34 are earned.

Name:

Every box of candy has 37 pieces of candy.

Every minute 100 pages are printed.