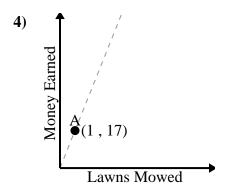

Determine what the value of A means in each problem.

For every cup of flour 4 batches of cookies can be made.

Every glass of lemonade requires 15 lemons.

Every minute 125 pages are printed.

For every lawn mowed \$17 are earned.