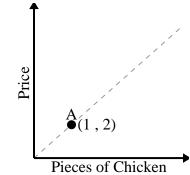

2)

3)

4)

5)

For every enemy defeated 800 points are earned.

For every soda drank 150 calories are consumed.

Name:

Every piece of chicken costs \$2.