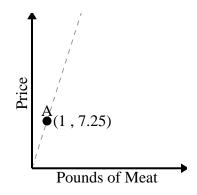

2)

Every glass of lemonade requires 15 lemons.

3)

Every box of candy has 50 pieces of candy.

4)

Every minute 175 pages are printed.

5)

For every cup of flour 5 batches of cookies can be made.