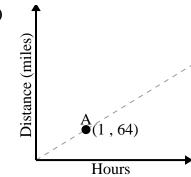

Every hour 64 miles are travelled.

Every glass of lemonade requires 19 lemons.

For every lawn mowed \$22 are earned.

1)

2)

3)

4)

5)