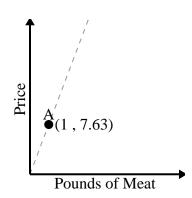

Every pound of meat costs \$7.63.

Name:

Every hour 58 miles are travelled.

Every minute 125 pages are printed.

Every piece of chicken costs \$2.

Every box of candy has 45 pieces of candy.

2)

3)