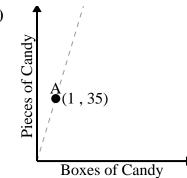

Every box of candy has 35 pieces of candy.

5)

For every soda drank 125 calories are consumed.

**6**)

Every hour 61 miles are travelled.