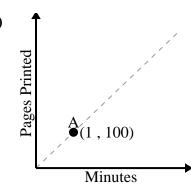

**6**)

www.CommonCoreSheets.com

Sodas Drank

For every soda drank 125 calories are consumed.

For every lawn mowed \$34 are earned.

Name:

Every box of candy has 37 pieces of candy.

Every minute 100 pages are printed.