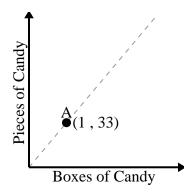

2)

Every box of candy has 33 pieces of candy.

3)

For every enemy defeated 700 points are earned.

4)

Every glass of lemonade requires 9 lemons.

5)

For every soda drank 150 calories are consumed.