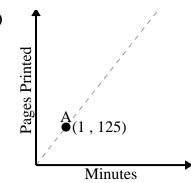

Every pound of meat costs \$7.63.

Name:

Every hour 58 miles are travelled.

Every minute 125 pages are printed.

Every piece of chicken costs \$2.

Every box of candy has 45 pieces of candy.

2)

3)