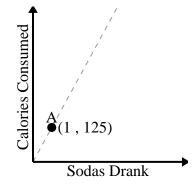

Every box of candy has 35 pieces of candy.

5)

For every soda drank 125 calories are consumed.

**6**)

Every hour 61 miles are travelled.