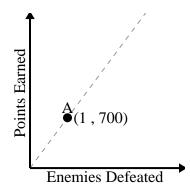

every soda drank 150 calories are consumed.

**6**)



Every minute 150 pages are printed.



1)



2)



3)



4)



**5**)





Name:



Determine what the value of A means in each problem.



For every cup of flour 4 batches of cookies can be made.



Every glass of lemonade requires 15 lemons.



Every minute 125 pages are printed.



For every lawn mowed \$17 are earned.



Every piece of chicken costs \$1.



Every pound of meat costs \$8.02.







2)



3)



4)



5)









For every lawn mowed \$16 are earned.





For every cup of flour 5 batches of cookies can be made.





Every pound of meat costs \$6.66.





Every glass of lemonade requires 19 lemons.

# 5)



For every enemy defeated 700 points are earned.

## 6)



Every piece of chicken costs \$1.5.



1)



2)



3)



4)



5)











For every cup of flour 4 batches of cookies can be made.





Every hour 50 miles are travelled.

# 3)



For every enemy defeated 700 points are earned.





Every box of candy has 38 pieces of candy.





Every piece of chicken costs \$1.25.

# 6)



Every glass of lemonade requires 17 lemons.



1)



2)



3)



4)



5)









For every enemy defeated 900 points are earned.





Every pound of meat costs \$7.63.

Name:





Every hour 58 miles are travelled.





Every minute 125 pages are printed.





Every piece of chicken costs \$2.





Every box of candy has 45 pieces of candy.







2)



3)



4)



5)











Every glass of lemonade requires 14 lemons.

2)



For every enemy defeated 700 points are earned.

3)



Every pound of meat costs \$8.39.