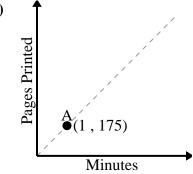

2)

Every glass of lemonade requires 15 lemons.

3)

Every box of candy has 50 pieces of candy.

4)

Every minute 175 pages are printed.

5)

For every cup of flour 5 batches of cookies can be made.