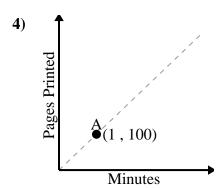

**6**)

www.CommonCoreSheets.com

Sodas Drank

For every soda drank 125 calories are consumed.

For every lawn mowed \$34 are earned.

Name:

Every box of candy has 37 pieces of candy.

Every minute 100 pages are printed.