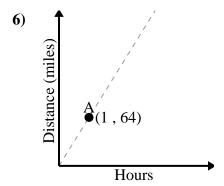

Every hour 64 miles are travelled.

Every glass of lemonade requires 19 lemons.

For every lawn mowed \$22 are earned.

1)

2)

3)

4)

5)

For every enemy defeated 500 points are earned.

Every hour 64 miles are travelled.

1)

2)

3)

4)

5)

Every pound of meat costs \$7.25.