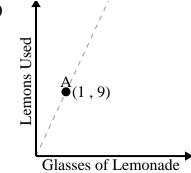

2)

Every box of candy has 33 pieces of candy.

3)

For every enemy defeated 700 points are earned.

4)

Every glass of lemonade requires 9 lemons.

5)

For every soda drank 150 calories are consumed.