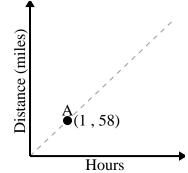

Every pound of meat costs \$7.63.

Name:

Every hour 58 miles are travelled.

Every minute 125 pages are printed.

Every piece of chicken costs \$2.

Every box of candy has 45 pieces of candy.

2)

3)