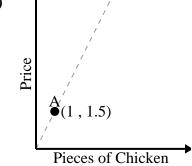

## 6)

Every piece of chicken costs \$1.5.

1)

2)

3)

4)

5)

For every cup of flour 4 batches of cookies can be made.