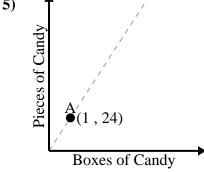

2)

For every enemy defeated 500 points are earned.

3)

For every cup of flour 5 batches of cookies can be made.

**4**)

For every soda drank 125 calories are consumed.

5)

Every box of candy has 24 pieces of candy.