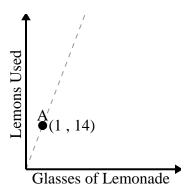

4)

5)

Every glass of lemonade requires 14 lemons.

2)

For every enemy defeated 700 points are earned.

3)

Every pound of meat costs \$8.39.

**4**)