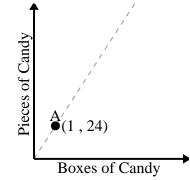

2)

For every enemy defeated 500 points are earned.

3)

For every cup of flour 5 batches of cookies can be made.

**4**)

For every soda drank 125 calories are consumed.

5)

Every box of candy has 24 pieces of candy.