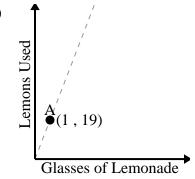

.

2)



Every box of candy has 33 pieces of candy.

3)



For every enemy defeated 700 points are earned.

4)



Every glass of lemonade requires 9 lemons.

5)



For every soda drank 150 calories are consumed.

**6**)



Every minute 150 pages are printed.



1)



2)



3)



4)



**5**)





Name:



Determine what the value of A means in each problem.



For every cup of flour 4 batches of cookies can be made.



Every glass of lemonade requires 15 lemons.



Every minute 125 pages are printed.



For every lawn mowed \$17 are earned.



Every piece of chicken costs \$1.



Every pound of meat costs \$8.02.







2)



3)



4)



5)









For every lawn mowed \$16 are earned.





For every cup of flour 5 batches of cookies can be made.





Every pound of meat costs \$6.66.





Every glass of lemonade requires 19 lemons.

# 5)



For every enemy defeated 700 points are earned.

## 6)



Every piece of chicken costs \$1.5.



1)



2)



3)



4)



5)











For every cup of flour 4 batches of cookies can be made.





Every hour 50 miles are travelled.

# 3)



For every enemy defeated 700 points are earned.





Every box of candy has 38 pieces of candy.





Every piece of chicken costs \$1.25.

# 6)



Every glass of lemonade requires 17 lemons.



1)



2)



3)



4)



5)









For every enemy defeated 900 points are earned.





Every pound of meat costs \$7.63.

Name:





Every hour 58 miles are travelled.





Every minute 125 pages are printed.





Every piece of chicken costs \$2.





Every box of candy has 45 pieces of candy.







2)