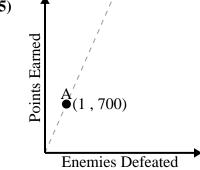

x of candy has 24 pieces of candy.

6)



Every minute 175 pages are printed.



1)



2)



3)



4)



5)









Every hour 59 miles are travelled.

2)



Every box of candy has 33 pieces of candy.

3)



For every enemy defeated 700 points are earned.

4)



Every glass of lemonade requires 9 lemons.

5)



For every soda drank 150 calories are consumed.

**6**)



Every minute 150 pages are printed.



1)



2)



3)



4)



**5**)





Name:



Determine what the value of A means in each problem.



For every cup of flour 4 batches of cookies can be made.



Every glass of lemonade requires 15 lemons.



Every minute 125 pages are printed.



For every lawn mowed \$17 are earned.



Every piece of chicken costs \$1.



Every pound of meat costs \$8.02.







2)



3)



4)



5)









For every lawn mowed \$16 are earned.





For every cup of flour 5 batches of cookies can be made.





Every pound of meat costs \$6.66.





Every glass of lemonade requires 19 lemons.

# 5)



For every enemy defeated 700 points are earned.

## 6)



Every piece of chicken costs \$1.5.



1)



2)



3)



4)



5)











For every cup of flour 4 batches of cookies can be made.





Every hour 50 miles are travelled.

# 3)



For every enemy defeated 700 points are earned.





Every box of candy has 38 pieces of candy.





Every piece of chicken costs \$1.25.

# 6)



Every glass of lemonade requires 17 lemons.



1)



2)



3)



4)



5)









For every enemy defeated 900 points are earned.





Every pound of meat costs \$7.63.

Name:





Every hour 58 miles are t