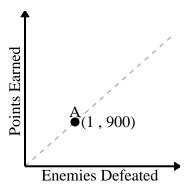

Every pound of meat costs \$7.63.

Name:

Every hour 58 miles are travelled.

Every minute 125 pages are printed.

Every piece of chicken costs \$2.

Every box of candy has 45 pieces of candy.

2)

3)