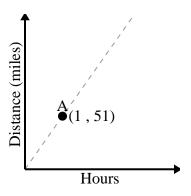

6)

For every soda drank 100 calories are consumed.

1)

2)

3)

4)

**5**)

Every hour 51 miles are travelled.