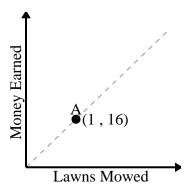

Every piece of chicken costs \$1.

Every pound of meat costs \$8.02.

2)

3)

4)

5)

For every lawn mowed \$16 are earned.

For every cup of flour 5 batches of cookies can be made.