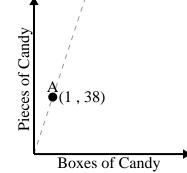

# 3)

For every enemy defeated 700 points are earned.

Every box of candy has 38 pieces of candy.

Every piece of chicken costs \$1.25.