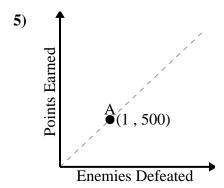

For every enemy defeated 500 points are earned.

Every hour 64 miles are travelled.

1)

2)

3)

4)

5)

Every pound of meat costs \$7.25.