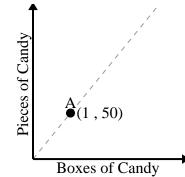

2)

Every glass of lemonade requires 15 lemons.

3)

Every box of candy has 50 pieces of candy.

4)

Every minute 175 pages are printed.

5)

For every cup of flour 5 batches of cookies can be made.