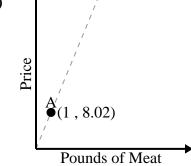

Every piece of chicken costs \$1.

Every pound of meat costs \$8.02.

2)

3)

4)

5)

For every lawn mowed \$16 are earned.

For every cup of flour 5 batches of cookies can be made.