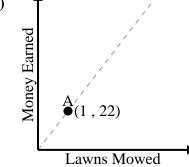

Every hour 64 miles are travelled.

Every glass of lemonade requires 19 lemons.

For every lawn mowed \$22 are earned.

1)

2)

3)

4)

5)