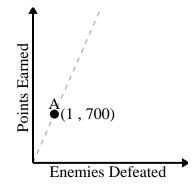

## 6)

Every piece of chicken costs \$1.5.

1)

2)

3)

4)

5)

For every cup of flour 4 batches of cookies can be made.