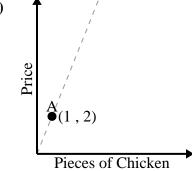

Every pound of meat costs \$7.63.

Name:

Every hour 58 miles are travelled.

Every minute 125 pages are printed.

Every piece of chicken costs \$2.

Every box of candy has 45 pieces of candy.

2)

3)