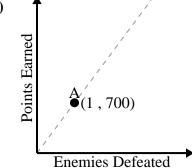

# 5)

For every enemy defeated 700 points are earned.

# 3)

For every enemy defeated 700 points are earned.

Every box of candy has 38 pieces of candy.

Every piece of chicken costs \$1.25.

4)

5)

Every glass of lemonade requires 14 lemons.

2)

For every enemy defeated 700 points are earned.

3)

Every pound of meat costs \$8.39.

**4**)