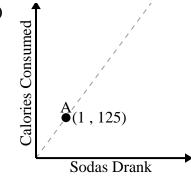

**6**)

www.CommonCoreSheets.com

Sodas Drank

For every soda drank 125 calories are consumed.

For every lawn mowed \$34 are earned.

Name:

Every box of candy has 37 pieces of candy.

Every minute 100 pages are printed.