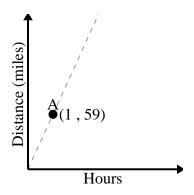

6)

Every minute 175 pages are printed.

1)

2)

3)

4)

5)

Every hour 59 miles are travelled.