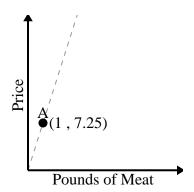

For every enemy defeated 500 points are earned.

Every hour 64 miles are travelled.

1)

2)

3)

4)

5)

Every pound of meat costs \$7.25.