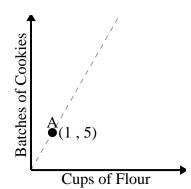

2)

Every glass of lemonade requires 15 lemons.

3)

Every box of candy has 50 pieces of candy.

4)

Every minute 175 pages are printed.

5)

For every cup of flour 5 batches of cookies can be made.