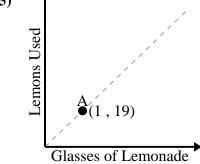

Every hour 64 miles are travelled.

Every glass of lemonade requires 19 lemons.

For every lawn mowed \$22 are earned.

1)

2)

3)

4)

5)