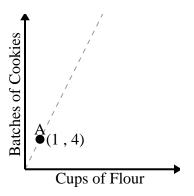

Determine what the value of A means in each problem.

For every cup of flour 4 batches of cookies can be made.

Every glass of lemonade requires 15 lemons.

Every minute 125 pages are printed.

For every lawn mowed \$17 are earned.