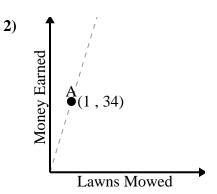

**6**)

www.CommonCoreSheets.com

Sodas Drank

For every soda drank 125 calories are consumed.

For every lawn mowed \$34 are earned.

Name:

Every box of candy has 37 pieces of candy.

Every minute 100 pages are printed.