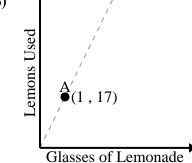

# 6)

Every glass of lemonade requires 17 lemons.

1)

2)

3)

4)

5)

For every enemy defeated 900 points are earned.