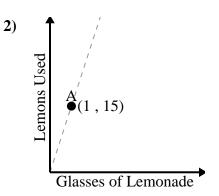

Determine what the value of A means in each problem.

For every cup of flour 4 batches of cookies can be made.

Every glass of lemonade requires 15 lemons.

Every minute 125 pages are printed.

For every lawn mowed \$17 are earned.