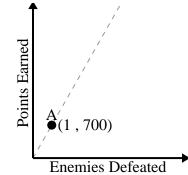

inted.



For every enemy defeated 500 points are earned.



Every hour 64 miles are travelled.



1)



2)



3)



4)



5)









Every pound of meat costs \$7.25.

2)



Every glass of lemonade requires 15 lemons.

3)



Every box of candy has 50 pieces of candy.

4)



Every minute 175 pages are printed.

5)



For every cup of flour 5 batches of cookies can be made.

6)



For every soda drank 100 calories are consumed.



1)



2)



3)



4)



**5**)









Every hour 51 miles are travelled.

2)



For every enemy defeated 500 points are earned.

3)



For every cup of flour 5 batches of cookies can be made.

**4**)



For every soda drank 125 calories are consumed.

5)



Every box of candy has 24 pieces of candy.

6)



Every minute 175 pages are printed.



1)



2)



3)



4)



5)









Every hour 59 miles are travelled.

2)



Every box of candy has 33 pieces of candy.

3)



For every enemy defeated 700 points are earned.

4)



Every glass of lemonade requires 9 lemons.

5)



For every soda drank 150 calories are consumed.

**6**)



Every minute 150 pages are printed.



1)



2)



3)



4)



**5**)





Name:



Determine what the value of A means in each problem.



For every cup of flour 4 batches of cookies can be made.



Every glass of lemonade requires 15 lemons.



Every minute 125 pages are printed.



For every lawn mowed \$17 are earned.



Every piece of chicken costs \$1.



Every pound of meat costs \$8.02.







2)



3)



4)



5)









For every lawn mowed \$16 are earned.





For every cup of flour 5 batches of cookies ca