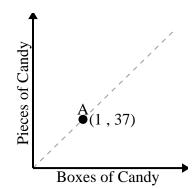

**6**)

www.CommonCoreSheets.com

Sodas Drank

For every soda drank 125 calories are consumed.

For every lawn mowed \$34 are earned.

Name:

Every box of candy has 37 pieces of candy.

Every minute 100 pages are printed.