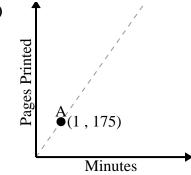

2)

Every glass of lemonade requires 15 lemons.

3)

Every box of candy has 50 pieces of candy.

4)

Every minute 175 pages are printed.

5)

For every cup of flour 5 batches of cookies can be made.