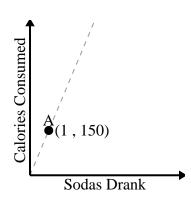

2)

3)

4)

5)

For every enemy defeated 800 points are earned.

For every soda drank 150 calories are consumed.

Name:

Every piece of chicken costs \$2.