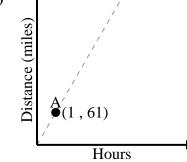

Every box of candy has 35 pieces of candy.

5)

For every soda drank 125 calories are consumed.

**6**)

Every hour 61 miles are travelled.