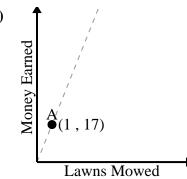

Determine what the value of A means in each problem.

For every cup of flour 4 batches of cookies can be made.

Every glass of lemonade requires 15 lemons.

Every minute 125 pages are printed.

For every lawn mowed \$17 are earned.

Every hour 64 miles are travelled.

Every glass of lemonade requires 19 lemons.

For every lawn mowed \$22 are earned.

1)

2)

3)

4)

5)