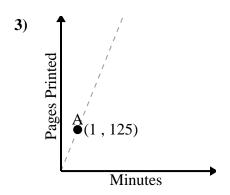

Determine what the value of A means in each problem.

For every cup of flour 4 batches of cookies can be made.

Every glass of lemonade requires 15 lemons.

Every minute 125 pages are printed.

For every lawn mowed \$17 are earned.