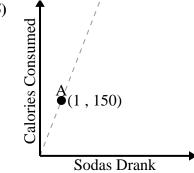

2)

Every box of candy has 33 pieces of candy.

3)

For every enemy defeated 700 points are earned.

4)

Every glass of lemonade requires 9 lemons.

5)

For every soda drank 150 calories are consumed.