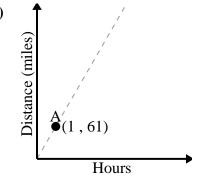

Every box of candy has 35 pieces of candy.

5)

For every soda drank 125 calories are consumed.

**6**)

Every hour 61 miles are travelled.