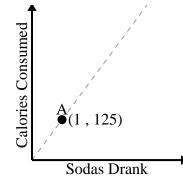

**6**)

www.CommonCoreSheets.com

Sodas Drank

For every soda drank 125 calories are consumed.

For every lawn mowed \$34 are earned.

Name:

Every box of candy has 37 pieces of candy.

Every minute 100 pages are printed.