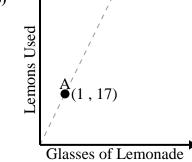

# 6)

Every glass of lemonade requires 17 lemons.

1)

2)

3)

4)

5)

For every enemy defeated 900 points are earned.