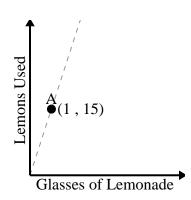

Determine what the value of A means in each problem.

For every cup of flour 4 batches of cookies can be made.

Every glass of lemonade requires 15 lemons.

Every minute 125 pages are printed.

For every lawn mowed \$17 are earned.

Every pound of meat costs \$6.66.

Every glass of lemonade requires 19 lemons.

# 6)

Every glass of lemonade requires 17 lemons.

1)

2)

3)

4)

5)

For every enemy defeated 900 points are earned.