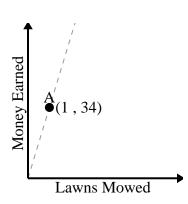

**6**)

www.CommonCoreSheets.com

Sodas Drank

For every soda drank 125 calories are consumed.

For every lawn mowed \$34 are earned.

Name:

Every box of candy has 37 pieces of candy.

Every minute 100 pages are printed.