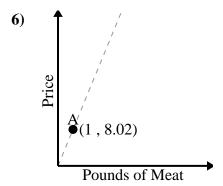

Every piece of chicken costs \$1.

Every pound of meat costs \$8.02.

2)

3)

4)

5)

For every lawn mowed \$16 are earned.

For every cup of flour 5 batches of cookies can be made.