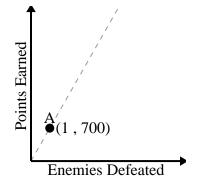

# 5)

For every enemy defeated 700 points are earned.

2)

Every box of candy has 33 pieces of candy.

3)

For every enemy defeated 700 points are earned.

4)

Every glass of lemonade requires 9 lemons.

5)

For every soda drank 150 calories are consumed.