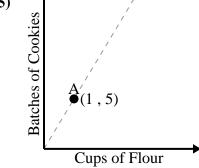

2)

Every glass of lemonade requires 15 lemons.

3)

Every box of candy has 50 pieces of candy.

4)

Every minute 175 pages are printed.

5)

For every cup of flour 5 batches of cookies can be made.