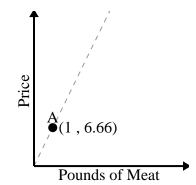

Every box of candy has 24 pieces of candy.

6)



Every minute 175 pages are printed.



1)



2)



3)



4)



5)









Every hour 59 miles are travelled.

2)



Every box of candy has 33 pieces of candy.

3)



For every enemy defeated 700 points are earned.

4)



Every glass of lemonade requires 9 lemons.

5)



For every soda drank 150 calories are consumed.

**6**)



Every minute 150 pages are printed.



1)



2)



3)



4)



**5**)





Name:



Determine what the value of A means in each problem.



For every cup of flour 4 batches of cookies can be made.



Every glass of lemonade requires 15 lemons.



Every minute 125 pages are printed.



For every lawn mowed \$17 are earned.



Every piece of chicken costs \$1.



Every pound of meat costs \$8.02.







2)



3)



4)



5)









For every lawn mowed \$16 are earned.





For every cup of flour 5 batches of cookies can be made.





Every pound of meat costs \$6.66.





Every glass of lemonade requires 19 lemons.

# 5)



For every enemy defeated 700 points are earned.

## 6)



Every piece of chicken costs \$1.5.



1)



2)



3)



4)



5)











For every cup of flour 4 batches of cookies can be made.





Every hour 50 miles are travelled.

# 3)



For every enemy defeated 700 points are earned.





Every box of candy has 38 pieces of candy.





Every piece of chicken costs \$1.25.

# 6)



Every glass of lemonade requires 17 lemons.



1)



2)



3)



4)



5)









For every enemy defeated 900 points are earned.





Every pound of meat costs \$7.63.

Name:





Every hour 58