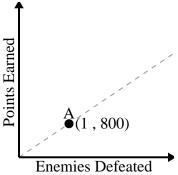

2)

3)

4)

5)

For every enemy defeated 800 points are earned.

For every soda drank 150 calories are consumed.

Name:

Every piece of chicken costs \$2.