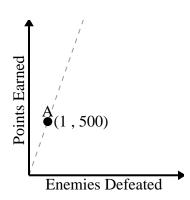

For every enemy defeated 500 points are earned.

Every hour 64 miles are travelled.

1)

2)

3)

4)

5)

Every pound of meat costs \$7.25.