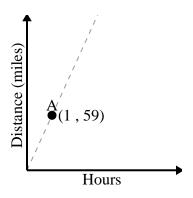

6)

Every minute 175 pages are printed.

1)

2)

3)

4)

5)

Every hour 59 miles are travelled.