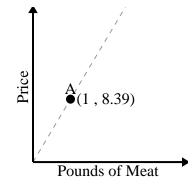

4)

5)

Every glass of lemonade requires 14 lemons.

2)

For every enemy defeated 700 points are earned.

3)

Every pound of meat costs \$8.39.

**4**)