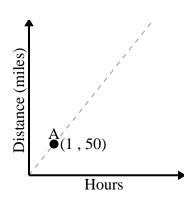

Every hour 64 miles are travelled.

Every glass of lemonade requires 19 lemons.

For every lawn mowed \$22 are earned.

1)

2)

3)

4)

5)

For every enemy defeated 500 points are earned.

Every hour 64 miles are travelled.

1)

2)

3)

4)

5)

Every pound of meat costs \$7.25.