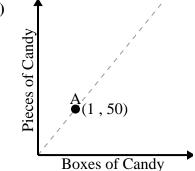

2)

Every glass of lemonade requires 15 lemons.

3)

Every box of candy has 50 pieces of candy.

4)

Every minute 175 pages are printed.

5)

For every cup of flour 5 batches of cookies can be made.