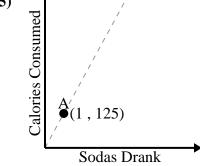

Every box of candy has 35 pieces of candy.

5)

For every soda drank 125 calories are consumed.

**6**)

Every hour 61 miles are travelled.