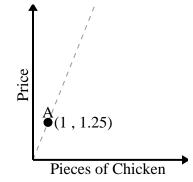

# 3)

For every enemy defeated 700 points are earned.

Every box of candy has 38 pieces of candy.

Every piece of chicken costs \$1.25.

Every pound of meat costs \$7.63.

Name:

Every hour 58 miles are travelled.

Every minute 125 pages are printed.

Every piece of chicken costs \$2.

Every box of candy has 45 pieces of candy.

2)

3)