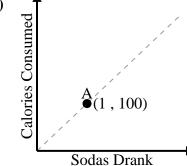

6)

For every soda drank 100 calories are consumed.

1)

2)

3)

4)

**5**)

Every hour 51 miles are travelled.