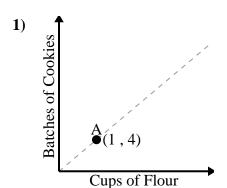

Determine what the value of A means in each problem.

For every cup of flour 4 batches of cookies can be made.

Every glass of lemonade requires 15 lemons.

Every minute 125 pages are printed.

For every lawn mowed \$17 are earned.