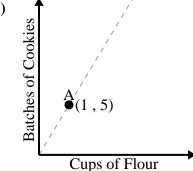

2)

Every glass of lemonade requires 15 lemons.

3)

Every box of candy has 50 pieces of candy.

4)

Every minute 175 pages are printed.

5)

For every cup of flour 5 batches of cookies can be made.