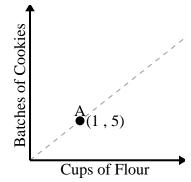

inute 175 pages are printed.



1)



2)



3)



4)



5)









Every hour 59 miles are travelled.

2)



Every box of candy has 33 pieces of candy.

3)



For every enemy defeated 700 points are earned.

4)



Every glass of lemonade requires 9 lemons.

5)



For every soda drank 150 calories are consumed.

**6**)



Every minute 150 pages are printed.



1)



2)



3)



4)



**5**)





Name:



Determine what the value of A means in each problem.



For every cup of flour 4 batches of cookies can be made.



Every glass of lemonade requires 15 lemons.



Every minute 125 pages are printed.



For every lawn mowed \$17 are earned.



Every piece of chicken costs \$1.



Every pound of meat costs \$8.02.







2)



3)



4)



5)









For every lawn mowed \$16 are earned.





For every cup of flour 5 batches of cookies can be made.





Every pound of meat costs \$6.66.





Every glass of lemonade requires 19 lemons.

# 5)



For every enemy defeated 700 points are earned.

## 6)



Every piece of chicken costs \$1.5.



1)



2)



3)



4)



5)











For every cup of flour 4 batches of cookies can be made.





Every hour 50 miles are travelled.

# 3)



For every enemy defeated 700 points are earned.





Every box of candy has 38 pieces of candy.





Every piece of chicken costs \$1.25.

# 6)



Every glass of lemonade requires 17 lemons.



1)



2)



3)



4)



5)









For every enemy defeated 900 points are earned.





Every pound of meat costs \$7.63.

Name:





Every hour 58 miles are travelled.





Every minute 125 pages are printed