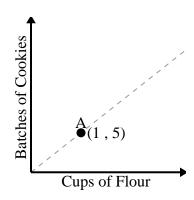

Every piece of chicken costs \$1.

Every pound of meat costs \$8.02.

2)

3)

4)

5)

For every lawn mowed \$16 are earned.

For every cup of flour 5 batches of cookies can be made.