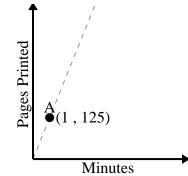

Determine what the value of A means in each problem.

For every cup of flour 4 batches of cookies can be made.

Every glass of lemonade requires 15 lemons.

Every minute 125 pages are printed.

For every lawn mowed \$17 are earned.

Every pound of meat costs \$7.63.

Name:

Every hour 58 miles are travelled.

Every minute 125 pages are printed.

Every piece of chicken costs \$2.

Every box of candy has 45 pieces of candy.

2)

3)