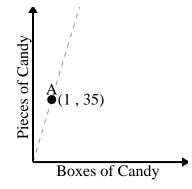

Every box of candy has 35 pieces of candy.

5)

For every soda drank 125 calories are consumed.

**6**)

Every hour 61 miles are travelled.