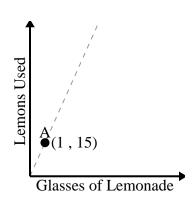

2)

Every glass of lemonade requires 15 lemons.

3)

Every box of candy has 50 pieces of candy.

4)

Every minute 175 pages are printed.

5)

For every cup of flour 5 batches of cookies can be made.