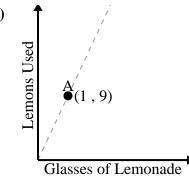

2)

Every box of candy has 33 pieces of candy.

3)

For every enemy defeated 700 points are earned.

4)

Every glass of lemonade requires 9 lemons.

5)

For every soda drank 150 calories are consumed.