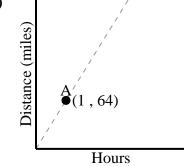

Every hour 64 miles are travelled.

Every glass of lemonade requires 19 lemons.

For every lawn mowed \$22 are earned.

1)

2)

3)

4)

5)

For every enemy defeated 500 points are earned.

Every hour 64 miles are travelled.

1)

2)

3)

4)

5)

Every pound of meat costs \$7.25.