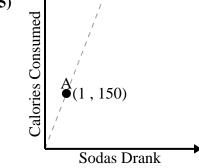

2)

Every box of candy has 33 pieces of candy.

3)

For every enemy defeated 700 points are earned.

4)

Every glass of lemonade requires 9 lemons.

5)

For every soda drank 150 calories are consumed.