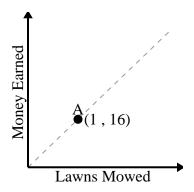

Every piece of chicken costs \$1.

Every pound of meat costs \$8.02.

2)

3)

4)

5)

For every lawn mowed \$16 are earned.

For every cup of flour 5 batches of cookies can be made.