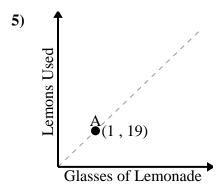

2)



3)



4)



5)







For every enemy defeated 800 points are earned.



For every soda drank 150 calories are consumed.

Name:



Every piece of chicken costs \$2.



Every hour 64 miles are travelled.



Every glass of lemonade requires 19 lemons.



For every lawn mowed \$22 are earned.



1)



2)



3)



4)



5)



**6**)



www.CommonCoreSheets.com



Sodas Drank

For every soda drank 125 calories are consumed.



For every lawn mowed \$34 are earned.

Name:



Every box of candy has 37 pieces of candy.



Every minute 100 pages are printed.



For every enemy defeated 500 points are earned.



Every hour 64 miles are travelled.



1)



2)



3)



4)



5)









Every pound of meat costs \$7.25.

2)



Every glass of lemonade requires 15 lemons.

3)



Every box of candy has 50 pieces of candy.

4)



Every minute 175 pages are printed.

5)



For every cup of flour 5 batches of cookies can be made.

6)



For every soda drank 100 calories are consumed.



1)



2)



3)



4)