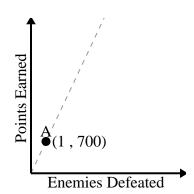

Every glass of lemonade requires 19 lemons.

# 5)



For every enemy defeated 700 points are earned.

## 6)



Every piece of chicken costs \$1.5.



1)



2)



3)



4)



5)











For every cup of flour 4 batches of cookies can be made.





Every hour 50 miles are travelled.

# 3)



For every enemy defeated 700 points are earned.





Every box of candy has 38 pieces of candy.





Every piece of chicken costs \$1.25.

# 6)



Every glass of lemonade requires 17 lemons.



1)



2)



3)



4)



5)









For every enemy defeated 900 points are earned.





Every pound of meat costs \$7.63.

Name:





Every hour 58 miles are travelled.





Every minute 125 pages are printed.





Every piece of chicken costs \$2.





Every box of candy has 45 pieces of candy.







2)



3)



4)



5)











Every glass of lemonade requires 14 lemons.

2)



For every enemy defeated 700 points are earned.

3)



Every pound of meat costs \$8.39.

**4**)



Every box of candy has 35 pieces of candy.

5)



For every soda drank 125 calories are consumed.

**6**)



Every hour 61 miles are travelled.