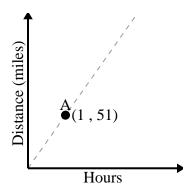

6)

For every soda drank 100 calories are consumed.

1)

2)

3)

4)

**5**)

Every hour 51 miles are travelled.