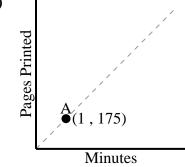

2)

Every glass of lemonade requires 15 lemons.

3)

Every box of candy has 50 pieces of candy.

4)

Every minute 175 pages are printed.

5)

For every cup of flour 5 batches of cookies can be made.