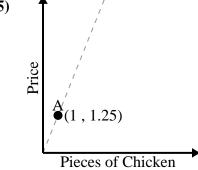

# 3)

For every enemy defeated 700 points are earned.

Every box of candy has 38 pieces of candy.

Every piece of chicken costs \$1.25.