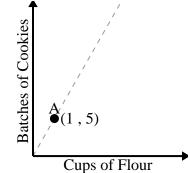

2)

Every glass of lemonade requires 15 lemons.

3)

Every box of candy has 50 pieces of candy.

4)

Every minute 175 pages are printed.

5)

For every cup of flour 5 batches of cookies can be made.