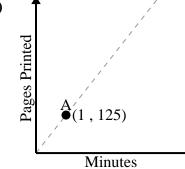

Every pound of meat costs \$7.63.

Name:

Every hour 58 miles are travelled.

Every minute 125 pages are printed.

Every piece of chicken costs \$2.

Every box of candy has 45 pieces of candy.

2)

3)