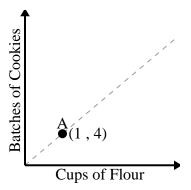

Determine what the value of A means in each problem.

For every cup of flour 4 batches of cookies can be made.

Every glass of lemonade requires 15 lemons.

Every minute 125 pages are printed.

For every lawn mowed \$17 are earned.

## 6)

Every piece of chicken costs \$1.5.

1)

2)

3)

4)

5)

For every cup of flour 4 batches of cookies can be made.