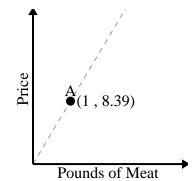

4)

5)

Every glass of lemonade requires 14 lemons.

2)

For every enemy defeated 700 points are earned.

3)

Every pound of meat costs \$8.39.

**4**)