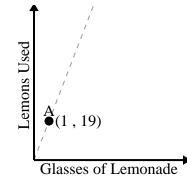

ery box of candy has 24 pieces of candy.

6)



Every minute 175 pages are printed.



1)



2)



3)



4)



5)









Every hour 59 miles are travelled.

2)



Every box of candy has 33 pieces of candy.

3)



For every enemy defeated 700 points are earned.

4)



Every glass of lemonade requires 9 lemons.

5)



For every soda drank 150 calories are consumed.

**6**)



Every minute 150 pages are printed.



1)



2)



3)



4)



**5**)





Name:



Determine what the value of A means in each problem.



For every cup of flour 4 batches of cookies can be made.



Every glass of lemonade requires 15 lemons.



Every minute 125 pages are printed.



For every lawn mowed \$17 are earned.



Every piece of chicken costs \$1.



Every pound of meat costs \$8.02.







2)



3)



4)



5)









For every lawn mowed \$16 are earned.





For every cup of flour 5 batches of cookies can be made.





Every pound of meat costs \$6.66.





Every glass of lemonade requires 19 lemons.

# 5)



For every enemy defeated 700 points are earned.

## 6)



Every piece of chicken costs \$1.5.



1)



2)



3)



4)



5)











For every cup of flour 4 batches of cookies can be made.





Every hour 50 miles are travelled.

# 3)



For every enemy defeated 700 points are earned.





Every box of candy has 38 pieces of candy.





Every piece of chicken costs \$1.25.

# 6)



Every glass of lemonade requires 17 lemons.



1)



2)



3)



4)



5)









For every enemy defeated 900 points are earned.





Every pound of meat costs \$7.63.

Name:





Every hour 58 miles