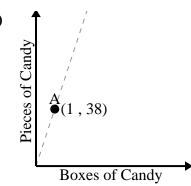

# 3)

For every enemy defeated 700 points are earned.

Every box of candy has 38 pieces of candy.

Every piece of chicken costs \$1.25.