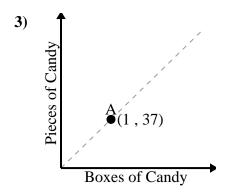

**6**)

www.CommonCoreSheets.com

Sodas Drank

For every soda drank 125 calories are consumed.

For every lawn mowed \$34 are earned.

Name:

Every box of candy has 37 pieces of candy.

Every minute 100 pages are printed.