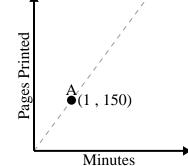

Every minute 175 pages are printed.

5)



For every cup of flour 5 batches of cookies can be made.

6)



For every soda drank 100 calories are consumed.



1)



2)



3)



4)



**5**)









Every hour 51 miles are travelled.

2)



For every enemy defeated 500 points are earned.

3)



For every cup of flour 5 batches of cookies can be made.

**4**)



For every soda drank 125 calories are consumed.

5)



Every box of candy has 24 pieces of candy.

6)



Every minute 175 pages are printed.



1)



2)



3)



4)



5)









Every hour 59 miles are travelled.

2)



Every box of candy has 33 pieces of candy.

3)



For every enemy defeated 700 points are earned.

4)



Every glass of lemonade requires 9 lemons.

5)



For every soda drank 150 calories are consumed.

**6**)



Every minute 150 pages are printed.



1)



2)



3)



4)



**5**)





Name:



Determine what the value of A means in each problem.



For every cup of flour 4 batches of cookies can be made.



Every glass of lemonade requires 15 lemons.



Every minute 125 pages are printed.



For every lawn mowed \$17 are earned.



Every piece of chicken costs \$1.



Every pound of meat costs \$8.02.







2)



3)



4)



5)









For every lawn mowed \$16 are earned.





For every cup of flour 5 batches of cookies can be made.





Every pound of meat costs \$6.66.





Every glass of lemonade requires 19 lemons.

# 5)



For every enemy defeated 700 points are earned.

## 6)



Every piece of chicken costs \$1.5.



1)



2)



3)



4)



5)











For every cup of flour 4 batche