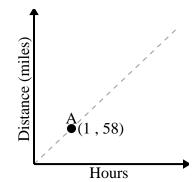

Every pound of meat costs \$7.63.

Name:

Every hour 58 miles are travelled.

Every minute 125 pages are printed.

Every piece of chicken costs \$2.

Every box of candy has 45 pieces of candy.

2)

3)