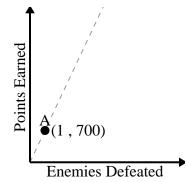

4)

5)

Every glass of lemonade requires 14 lemons.

2)

For every enemy defeated 700 points are earned.

3)

Every pound of meat costs \$8.39.

**4**)